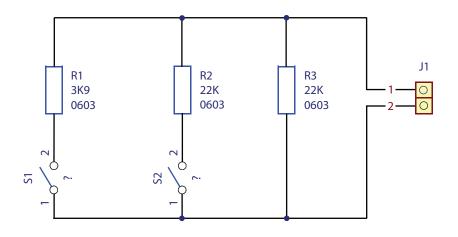

The controlling of MCB-LC control box series.

| Drawn by<br>thk                                                                                                                                |     |     |  | trolling the    | MCB-LC control box series   | Date | 21.05.2019.    |
|------------------------------------------------------------------------------------------------------------------------------------------------|-----|-----|--|-----------------|-----------------------------|------|----------------|
| M                                                                                                                                              | OVE | TEC |  | MCB-LC          | /MCP series circuit diagram |      | Norm.<br>(DIN) |
| This drawing remains property of MOVETEC and may not be copied or given to any other party for information or use without our written consent. |     |     |  | Drawing number: | MCB/MCP-EL2.1b/5/19         |      | Sheet<br>1 / 1 |