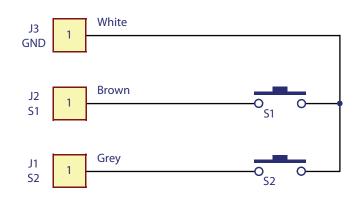

| Wiring definition: |       |      |       |  |  |  |  |  |  |
|--------------------|-------|------|-------|--|--|--|--|--|--|
| PCB:               | J2    | J1   | J3    |  |  |  |  |  |  |
| Wire position/No.: | 5     | 6    | 7     |  |  |  |  |  |  |
| Wire color:        | Brown | Grey | White |  |  |  |  |  |  |
| Definition:        | Down  | Up   | COM   |  |  |  |  |  |  |

Wire definition of the MCP-TFH8 control panel.

| Drawn by<br>thk | Scale         | Used in: Electrical diagram, MCP-TFH8 control panel wire definition |                                                   |                                  |                      | Date | 16.11.2021.    |
|-----------------|---------------|---------------------------------------------------------------------|---------------------------------------------------|----------------------------------|----------------------|------|----------------|
| MOVETEC         |               |                                                                     |                                                   | MCP-TFH8 wire definition diagram |                      |      | Norm.<br>(DIN) |
| not be co       | opied or give | n to any otl                                                        | of MOVETEC and may ther party for ritten consent. | Drawing number:                  | MCP-TFH8-EL5.2/11/21 |      | Sheet<br>1 / 1 |