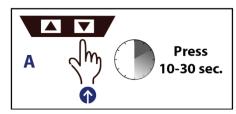

## Starting up

Always reset the lifting system to zero before using for the first time: Make sure the actuators are down at the bottom – hold down-button for 10-30 seconds (figure A). Release down-button (figure B). Hold the down-button in again for 10 seconds until a click is heard (figure C).