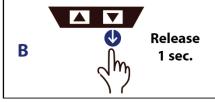

## Starting up

Always reset the lifting system to zero before using for the first time: Make sure the actuators are down at the bottom – hold down-button for 10-30 seconds (figure A). Release down-button (figure B). Hold the down-button in again for 10 seconds until a click is heard (figure C).