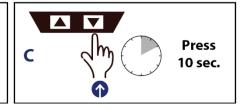

## Starting up

Always reset the lifting system to zero before using for the first time: Make sure the actuators are down at the bottom – hold down-button for 10-30 seconds (figure A). Release down-button (figure B). Hold the down-button in again for 10 seconds until a click is heard (figure C).